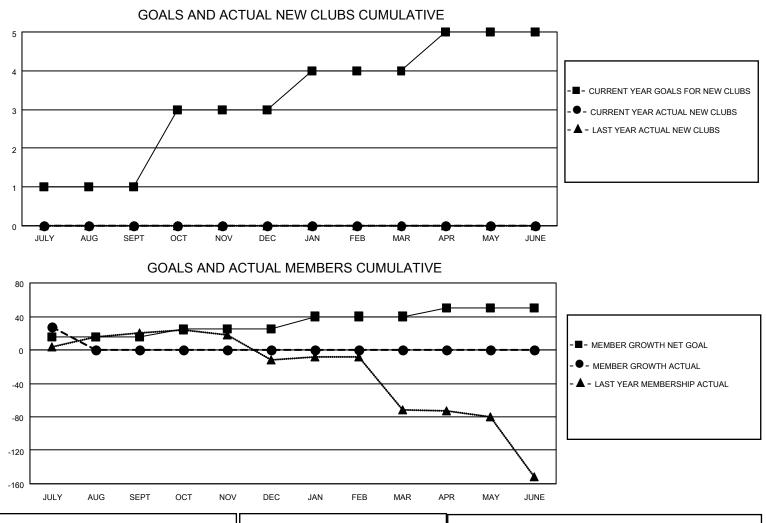

## LOCATION INDIA

District 3231A1

Results as of: 7/31/2023

| Clubs                 |               |           |               | Members               |                        |                         |                                                    |
|-----------------------|---------------|-----------|---------------|-----------------------|------------------------|-------------------------|----------------------------------------------------|
| RESULTS FOR 2023-2024 |               |           |               | RESULTS FOR 2023-2024 |                        |                         |                                                    |
| QUARTER               | NEW CLUB GOAL | NEW CLUBS | DROPPED CLUBS | QUARTER               | BER GROWTH NET<br>GOAL | MEMBER GROWTH<br>ACTUAL | DROPPED<br>MEMBERS ACTUAL<br>(including transfers) |
| JULY/AUG/SEPT         | 1             | 0         | 1             | JULY/AUG/SEPT         | 15                     | 43                      | 9                                                  |
| OCT/NOV/DEC           | 2             | 0         | 0             | OCT/NOV/DEC           | 10                     | 0                       | 0                                                  |
| JAN/FEB/MAR           | 1             | 0         | 0             | JAN/FEB/MAR           | 15                     | 0                       | 0                                                  |
| APR/MAY/JUNE          | 1             | 0         | 0             | APR/MAY/JUNE          | 10                     | 0                       | 0                                                  |